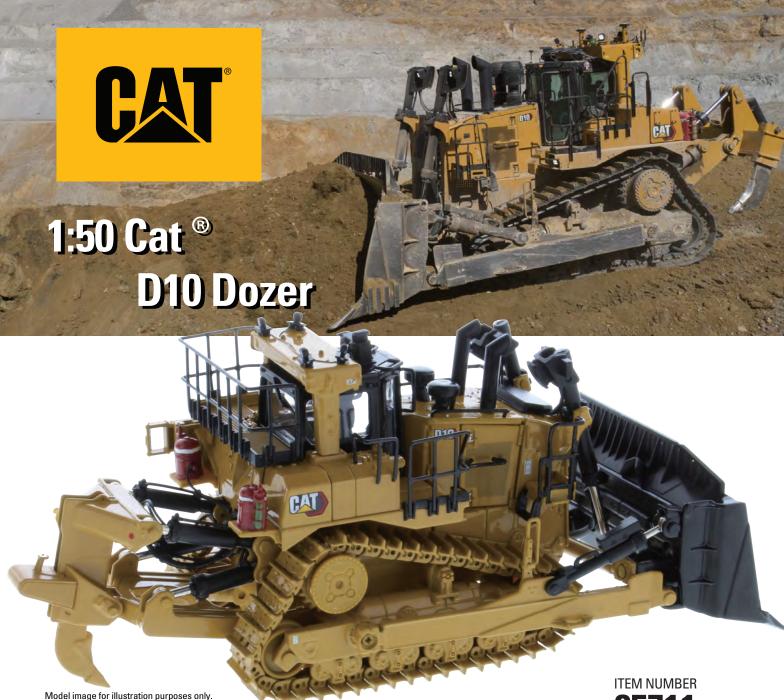

Model image for illustration purposes only. Actual finished product will differ slightly

- · Detailed cab interior, including operator
- · Authentic Cat Machine Yellow paint
- · Authentic Cat trade dress and safety decals
- · Realistic metal tracks
- · Blade raises, lowers and tilts
- · Ripper raises and lowers
- · Realistic grab rails, handles and detailed fire suppression system