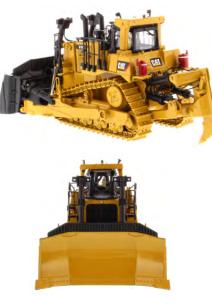

## **High Line Series Packaging**

Collectible, full-color-printed metal box, including machine photos and specifications. Die-cut foam insert protects model within the box. cardboard outer box provides additional protection. 360° views of 1:50 Scale Cat<sup>®</sup> D10T2 Track-Type Tractor