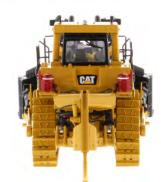

## **Key Features of Our New D10T2 Track-Type Tractor**

- $\cdot$  Detailed cab interior, including operator
- · Authentic Cat<sup>®</sup> Machine Yellow paint
- $\cdot$  Authentic Cat trade dress and safety decals
- · Realistic metal tracks
- $\cdot$  Blade raises, lowers and tilts
- · Ripper raises and lowers
- $\cdot$  Metal grab rails and handles
- $\cdot$  Opening engine door and engine detail
- $\cdot$  Roof lifts off for cabin access