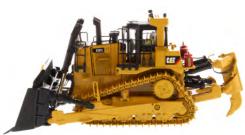

## **Key Features of Our New D10T2 Track-Type Tractor**

- $\cdot$  Detailed cab interior, including operator
- · Authentic Cat<sup>®</sup> Machine Yellow paint
- $\cdot$  Authentic Cat trade dress and safety decals
- · Realistic metal tracks
- $\cdot$  Blade raises, lowers and tilts
- · Ripper raises and lowers
- $\cdot$  Metal grab rails and handles
- $\cdot$  Opening engine door and engine detail
- $\cdot$  Roof lifts off for cabin access