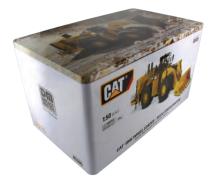

## **High Line Series Packaging**

Collectible, full-color-printed metal box, including machine photos and specifications. Die-cut foam insert protects model within the box. cardboard outer box provides additional protection. 360° views of 1:50 Scale Cat<sup>®</sup> D10T2 Track-Type Tractor