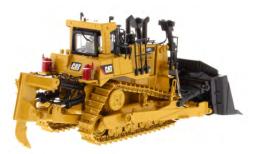

## **Key Features of Our New D10T2 Track-Type Tractor**

- $\cdot$  Detailed cab interior, including operator
- · Authentic Cat<sup>®</sup> Machine Yellow paint
- $\cdot$  Authentic Cat trade dress and safety decals
- · Realistic metal tracks
- $\cdot$  Blade raises, lowers and tilts
- · Ripper raises and lowers
- $\cdot$  Metal grab rails and handles
- $\cdot$  Opening engine door and engine detail
- $\cdot$  Roof lifts off for cabin access