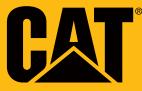

PAD

1:50 Cat 395 Next Generation Hydraulic Excavator -General Purpose Version

10<sup>7</sup>/8 x 3<sup>1</sup>/2x 4<sup>3</sup>/8 in 275x 90 x 110 mm

## 1:50 Cat 395 Next Generation Hydraulic Excavator - General Purpose Version

- \* Detailed cab interior, including removeable operator
- \* Authentic Cat Machine Yellow paint
- \* Authentic Cat Modern HEX trade dress and safety decals
- \* Realistic metal tracks
- \* Moveable boom, stick and bucket
- \* Opening door onto deck
- \* Opening engine door and engine detail
- \* Rotates 360° on undercarriage
- \* Realistic hoses and grab rails
- \* High Line Series Metal Tin Packaging
- \* Includes interchangable H215 Performance Hammer , Rotating Scrap & Demolition Shear, General purpose bucket