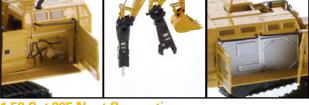

PAD

1:50 Cat 395 Next Generation Hydraulic Excavator -General Purpose Version

10<sup>7</sup>/8 x 3<sup>1</sup>/2x 4<sup>3</sup>/8 in 275x 90 x 110 mm

## 1:50 Cat 395 Next Generation Hydraulic Excavator - General Purpose Version

- \* Detailed cab interior, including removeable operator
- \* Authentic Cat Machine Yellow paint
- \* Authentic Cat Modern HEX trade dress and safety decals
- \* Realistic metal tracks
- \* Moveable boom, stick and bucket
- \* Opening door onto deck
- \* Opening engine door and engine detail
- \* Rotates 360° on undercarriage
- \* Realistic hoses and grab rails
- \* High Line Series Metal Tin Packaging
- \* Includes interchangable H215 Performance Hammer , Rotating Scrap & Demolition Shear, General purpose bucket