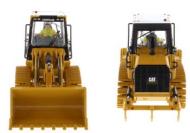

Cat® track loaders and wheel loaders are among the most productive machines on any job site. Offering one-machine versatility, the 963K Track Loader can handle land clearing, backfilling, grading, truck loading, grading the more. Steel tracks provide low ground pressure and great traction, even in poor soil conditions.

The 906M Compact Wheel Loader features Caterpillar's exclusive Optimized Z-bar loader linkage for digging power and impressive parallel lift. With an array of work tool attachments, the nimble, the rubber-tired 906M excels in landscaping, agricultural, snow removal and general construction applications.

## 360° views of 1:50 Scale Cat® 963K Track Loader

360° views of 1:50 Scale Cat® 906M Wheel Loader

**Contact your Diecast Masters distributor today to order.** 

14+

Diecast Masters scale models are adult collectibles, not toys. Not intended for children under 14.