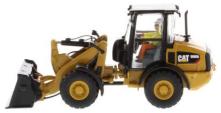

The 906M Compact Wheel Loader features Caterpillar's exclusive Optimized Z-bar loader linkage for digging power and impressive parallel lift. With an array of work tool attachments, the nimble, the rubber-tired 906M excels in landscaping, agricultural, snow removal and general construction applications.

## 360° views of 1:50 Scale Cat® 963K Track Loader

360° views of 1:50 Scale Cat® 906M Wheel Loader

**Contact your Diecast Masters distributor today to order.** 

14+

Diecast Masters scale models are adult collectibles, not toys. Not intended for children under 14.