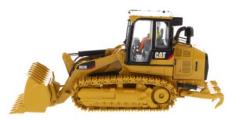

Cat® track loaders and wheel loaders are among the most productive machines on any job site. Offering one-machine versatility, the 963K Track Loader can handle land clearing, backfilling, grading, truck loading, grading the more. Steel tracks provide low ground pressure and great traction, even in poor soil conditions.

## **Key Features of Our New Loader Models**

- · Detailed cab interior, including operator
- · Authentic Cat Machine Yellow paint
- · Authentic Cat trade dress
- · Realistic metal tracks (on 963K)
- · Actual tire tread design (on 906M)
- · Articulated steering (on 906M)
- · Lift arms raise and lower
- · Bucket raises, lowers and tilts
- · Ripper raises and lowers (on 963K)