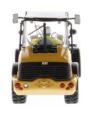

Cat® track loaders and wheel loaders are among the most productive machines on any job site. Offering one-machine versatility, the 963K Track Loader can handle land clearing, backfilling, grading, truck loading, grading the more. Steel tracks provide low ground pressure and great traction, even in poor soil conditions.

## 360° views of 1:50 Scale Cat® 963K Track Loader

360° views of 1:50 Scale Cat® 906M Wheel Loader

**Contact your Diecast Masters distributor today to order.** 

14+

Diecast Masters scale models are adult collectibles, not toys. Not intended for children under 14.