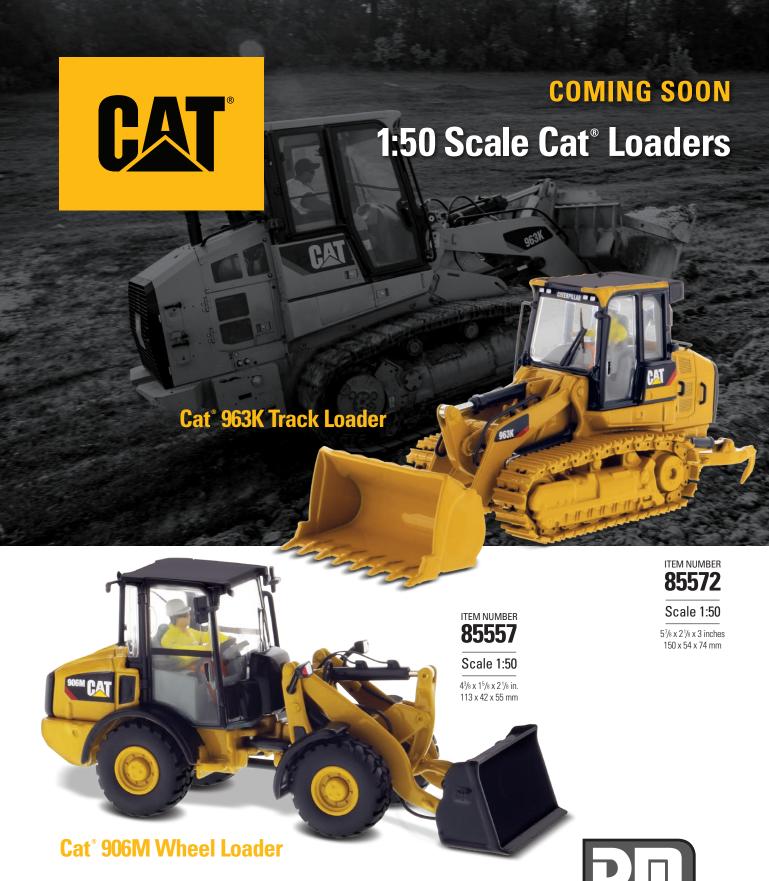

Cat® track loaders and wheel loaders are among the most productive machines on any job site. Offering one-machine versatility, the 963K Track Loader can handle land clearing, backfilling, grading, truck loading, grading the more. Steel tracks provide low ground pressure and great traction, even in poor soil conditions.

The 906M Compact Wheel Loader features Caterpillar's exclusive Optimized Z-bar loader linkage for digging power and impressive parallel lift. With an array of work tool attachments, the nimble, the rubber-tired 906M excels in landscaping, agricultural, snow removal and general construction applications.

## **Key Features of Our New Loader Models**

- · Detailed cab interior, including operator
- · Authentic Cat Machine Yellow paint
- · Authentic Cat trade dress
- · Realistic metal tracks (on 963K)
- · Actual tire tread design (on 906M)
- · Articulated steering (on 906M)
- · Lift arms raise and lower
- · Bucket raises, lowers and tilts
- · Ripper raises and lowers (on 963K)