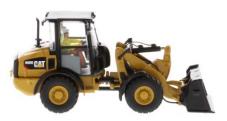

The 906M Compact Wheel Loader features Caterpillar's exclusive Optimized Z-bar loader linkage for digging power and impressive parallel lift. With an array of work tool attachments, the nimble, the rubber-tired 906M excels in landscaping, agricultural, snow removal and general construction applications.

## **Key Features of Our New Loader Models**

- · Detailed cab interior, including operator
- · Authentic Cat Machine Yellow paint
- · Authentic Cat trade dress
- · Realistic metal tracks (on 963K)
- · Actual tire tread design (on 906M)
- · Articulated steering (on 906M)
- · Lift arms raise and lower
- · Bucket raises, lowers and tilts
- · Ripper raises and lowers (on 963K)