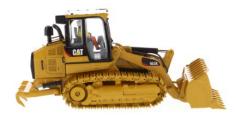

Cat® track loaders and wheel loaders are among the most productive machines on any job site. Offering one-machine versatility, the 963K Track Loader can handle land clearing, backfilling, grading, truck loading, grading the more. Steel tracks provide low ground pressure and great traction, even in poor soil conditions.

## 360° views of 1:50 Scale Cat® 963K Track Loader

360° views of 1:50 Scale Cat® 906M Wheel Loader

**Contact your Diecast Masters distributor today to order.** 

14+

Diecast Masters scale models are adult collectibles, not toys. Not intended for children under 14.